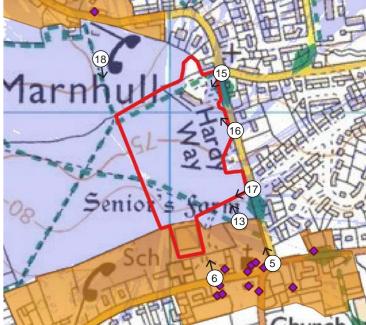

Close up of site area

Figure 3

Site boundary

Zone of Theoretical Visibility (ZTV)

- Theoretically Visible
- Listed Building
- Conservation Area
- Scheduled Monument
- ←1) Photographic viewpoint
- Observed visibility

Close up of site area

Figure 4