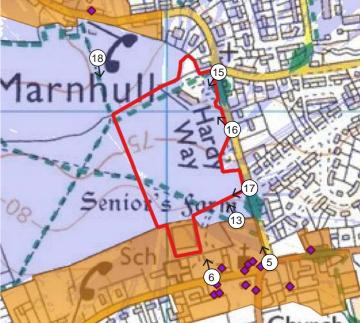

Site boundary

lhc design

Figure 1



Site boundary

Dorset Council Landscape Character Areas

Blackmore Vale

North Dorset Limestone Ridges

Outside Dorset

North Blackmore Rolling Vales

Upper Stour Valley



Site boundary

Zone of Theoretical Visibility (ZTV)

- Theoretically Visible
- Listed Building
- Conservation Area
- Scheduled Monument
- ←1) Photographic viewpoint



Close up of site area



Figure 3



Site boundary

Zone of Theoretical Visibility (ZTV)

- Theoretically Visible
- Listed Building
- Conservation Area
- Scheduled Monument
- ←1) Photographic viewpoint
- Observed visibility



Close up of site area



Figure 4