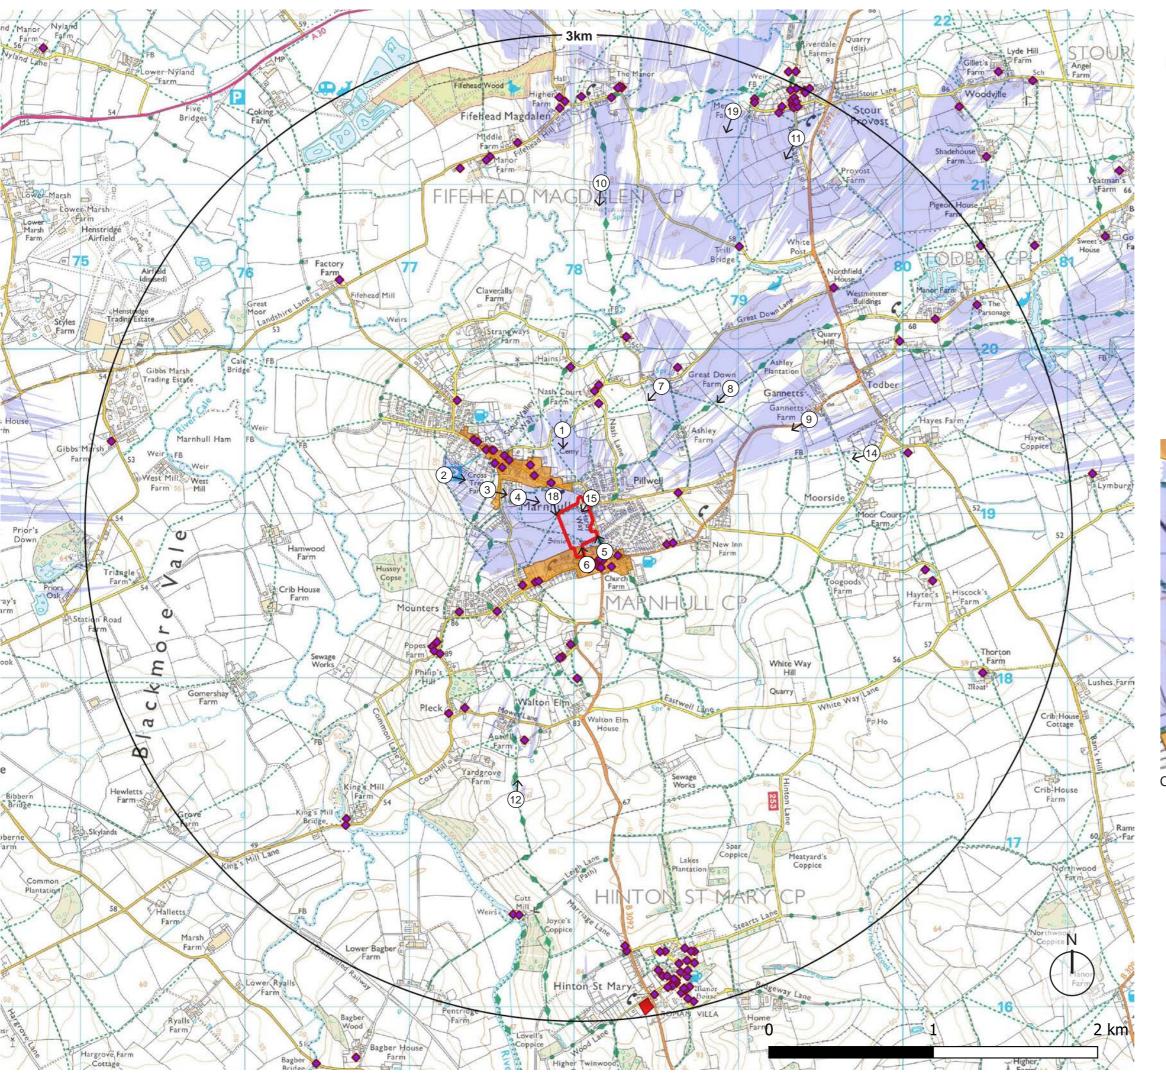

North Blackmore Rolling Vales

Upper Stour Valley

Site boundary

Zone of Theoretical Visibility (ZTV)

- Theoretically Visible
- Listed Building
- Conservation Area
- Scheduled Monument
- ←1) Photographic viewpoint

Close up of site area

Figure 3

Site boundary

Zone of Theoretical Visibility (ZTV)

- Theoretically Visible
- Listed Building
- Conservation Area
- Scheduled Monument
- ←1) Photographic viewpoint
- Observed visibility