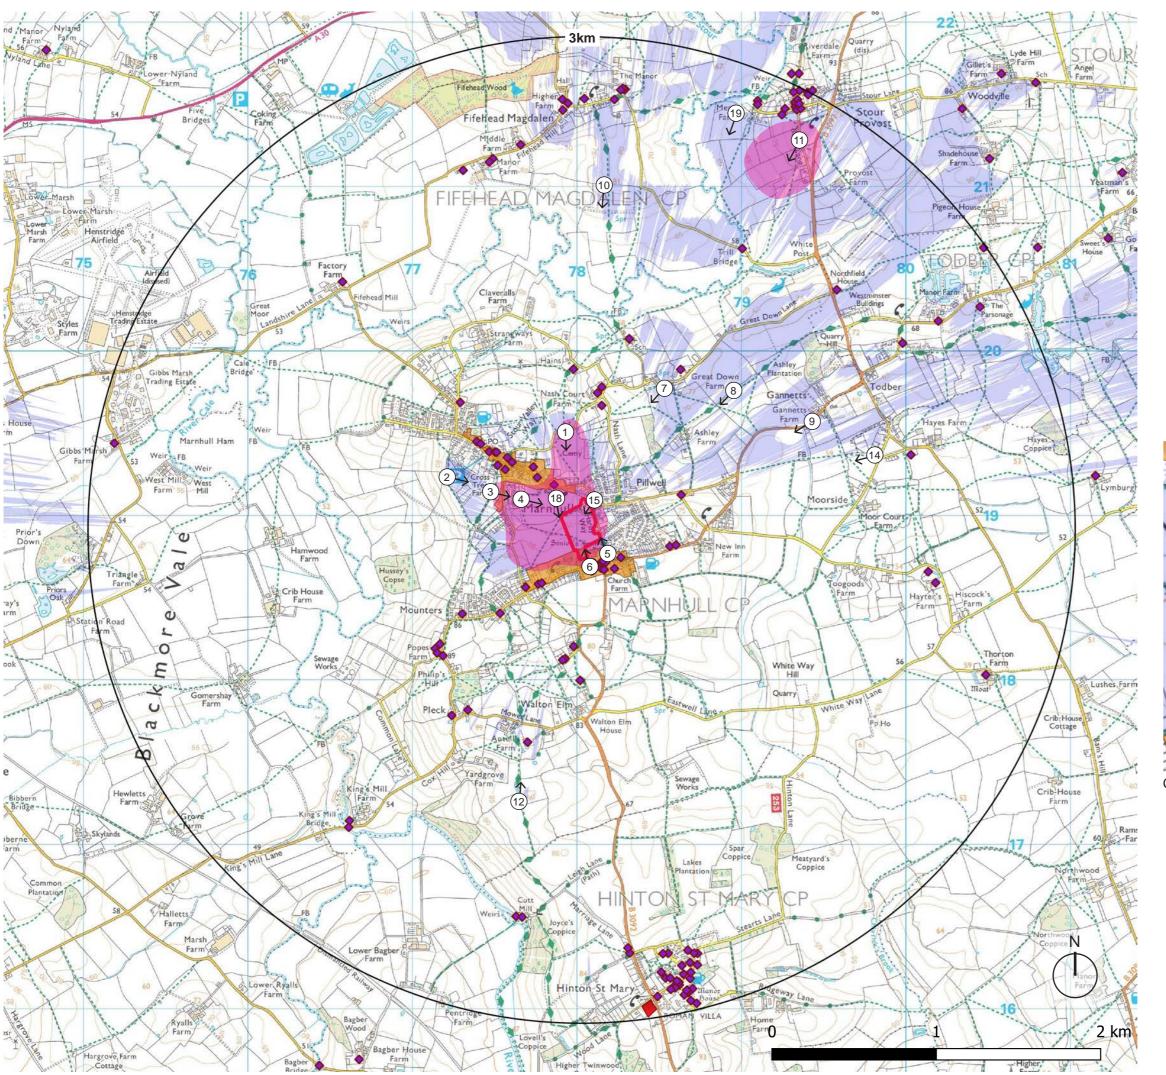

North Blackmore Rolling Vales

Upper Stour Valley

Site boundary

Zone of Theoretical Visibility (ZTV)

- Theoretically Visible
- Listed Building
- Conservation Area
- Scheduled Monument
- ←1) Photographic viewpoint

Close up of site area

Figure 3

Site boundary

Zone of Theoretical Visibility (ZTV)

- Theoretically Visible
- Listed Building
- Conservation Area
- Scheduled Monument
- ←1) Photographic viewpoint
- Observed visibility